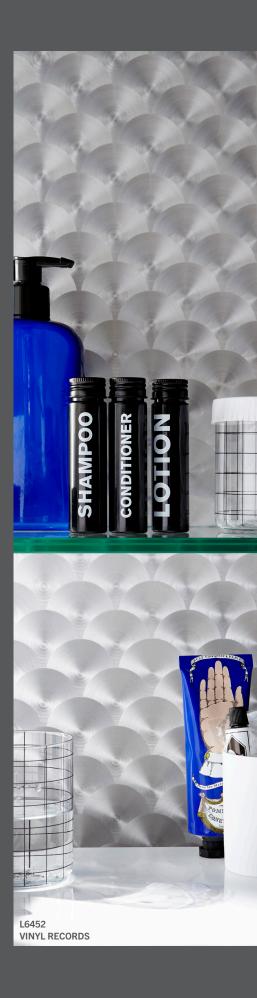

L6443 SATIN BRUSHED PENNY

L6448
RIBBONED MATTE SILVER

L6446 RIBBONED SATIN BRUSHED PENNY

L6447
RIBBONED SATIN BRUSHED AGED GOLD

L6452 VINYL RECORDS

L6454 BRONZE AGE

L6455 HOT TIN ROOF

L6453 ROUGH CUT