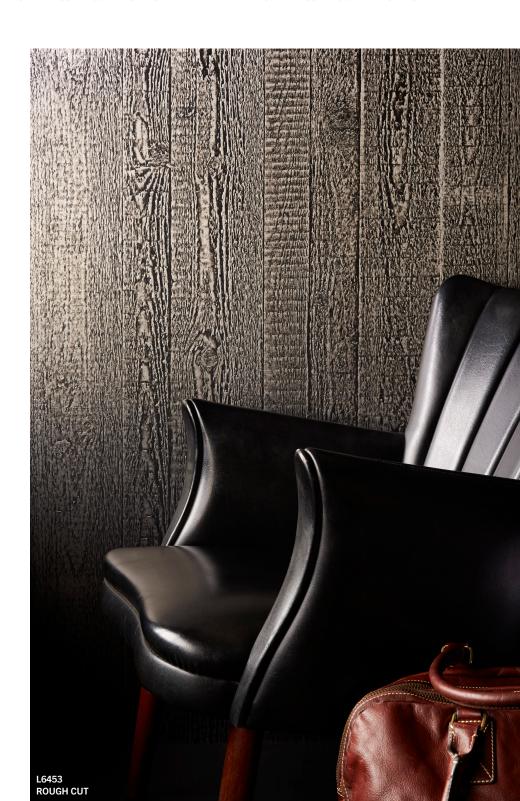

L6443 SATIN BRUSHED PENNY

L6448
RIBBONED MATTE SILVER

L6446 RIBBONED SATIN BRUSHED PENNY

L6447
RIBBONED SATIN BRUSHED AGED GOLD

L6452 VINYL RECORDS

L6454 BRONZE AGE

L6455 HOT TIN ROOF

L6453 ROUGH CUT