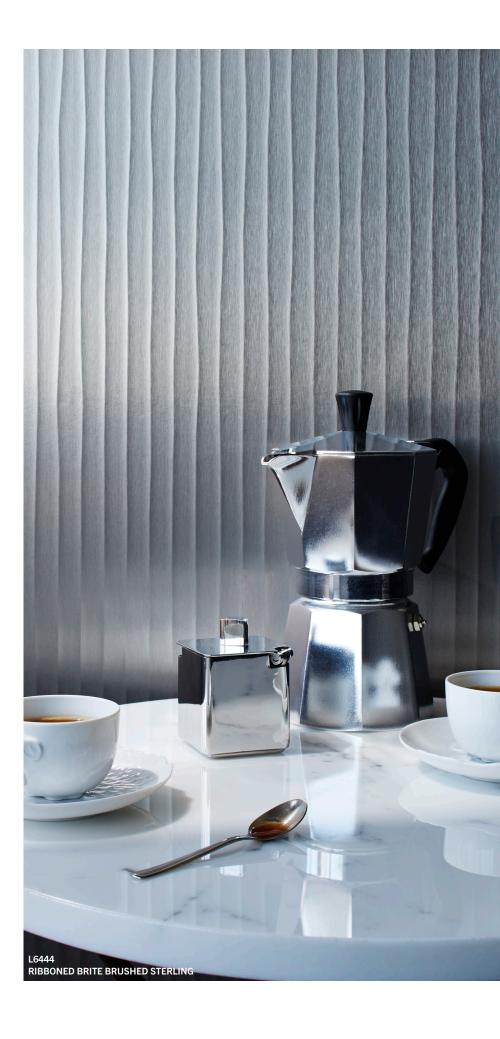

These three designs feature a large-scale pattern. To get a better sense of scale, please refer to the larger samples on our website at Wilsonart.com/Metals.

L6441 BRITE BRUSHED STERLING

L6444 RIBBONED BRITE BRUSHED STERLING