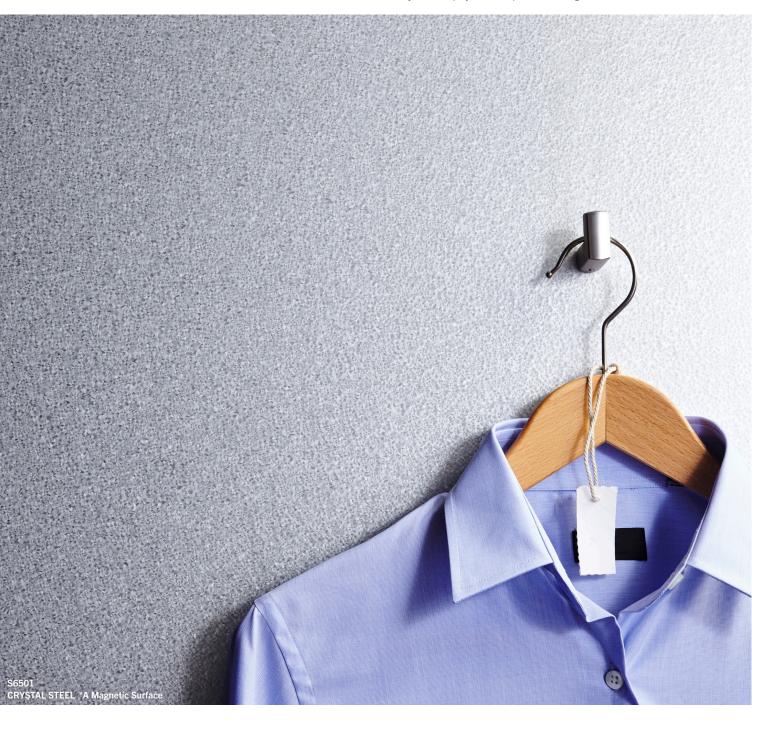

6296 SATIN BRUSHED BLACK ALUMINUM

6261 SATIN BRUSHED LITE BRONZE ALUMINUM

6262 SATIN BRUSHED MEDIUM BRONZE ALUMINUM

S6501 CRYSTAL STEEL

6100\* MATTE PEWTER

6101\* MATTE GREY BRONZE

\*Looking for something truly unique? These patterns feature natural tone and color variation from sheet to sheet. Perfect for when you have a project that requires a more organic aesthetic.